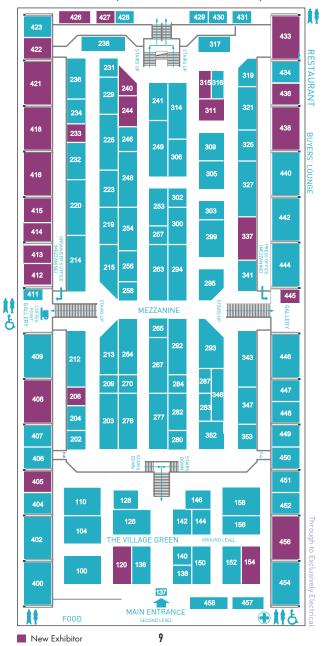

## **CONTENTS**

| General Show Information    | 4   |
|-----------------------------|-----|
| Trend Talks                 | 6   |
| A-Z list with stand numbers | 8   |
| Floorplan                   | 9   |
| Brand Showcase              | 10  |
| Exhibitor Entries A-Z       | 11  |
| Buyers' Guide               | 141 |
| Trails                      | 156 |
| Brand Guide                 | 159 |

#### **ORGANISER'S OFFICE**

The organiser's office is located on the Mezzanine level adjacent to stands EH212/EH214.

#### PRESS OFFICE, TRENDS DISPLAY AREA AND BRAND SHOWCASE

This area is located on the Atrium Level of the Exclusively Electrical Gallery Hall. Access to the Gallery Hall is adjacent to stand EH456.